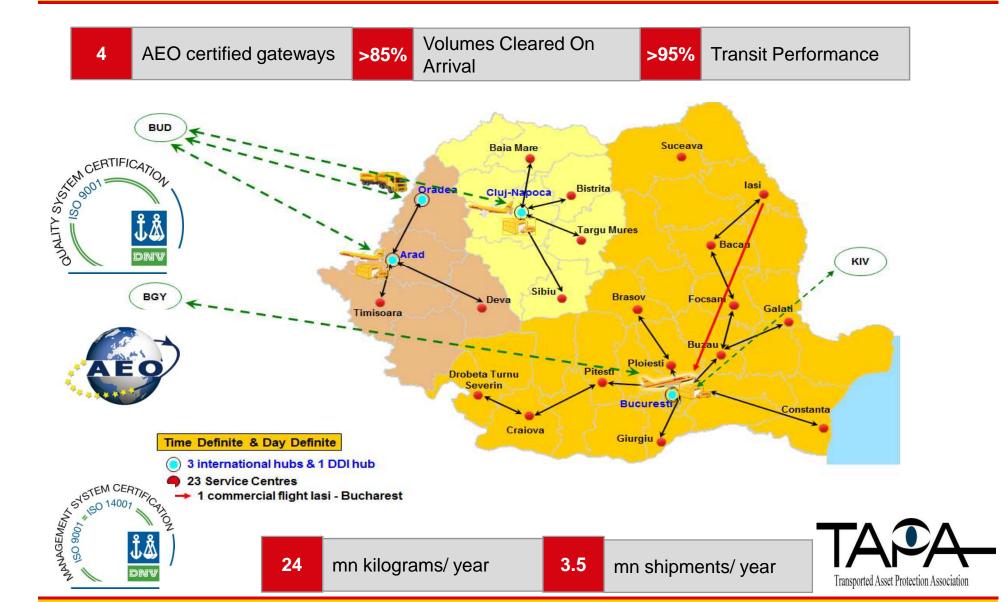

## DHL Romania – Unparalleled market coverage

- ☐ Customs environment in Romania is predictable and secure
- □ DHL Romania's Outbound and Inbound Transit Time over 96%
- 8 out of Romania's Top 10 Trade Lanes are within the EU