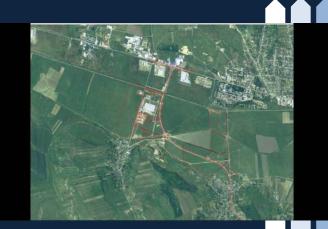

## **BUILDING A SUSTAINABLE FUTURE:** IAȘI INDUSTRIAL PARK

Initiator and main shareholder: Iași County Council. Partner: Local Council of Miroslava, Iași County.

Miroslava is located in the center of Iasi County, 30 km away from the river of Prut. Main road connections: DN28 (E583), DJ248A, DJ248.

Links with other functional areas of the country provided by the **railway** system.

laşi International Airport is located only 15 km away.

Main advantages: the presence of a major investor in the area (Delphy Diesel Systems Romania); utilities available accross the commune of Miroslava.

**Expected funding sources:** capital contribution; loans from banks and other financial institutions; concessions in advance and PPP.

The Industrial Park will provide: field concession for Romanian and foreign investors; development support services; security and sanitation services; technological transfer; legal and technical assistance; contact with local authorities; counselling for infrastructure development.