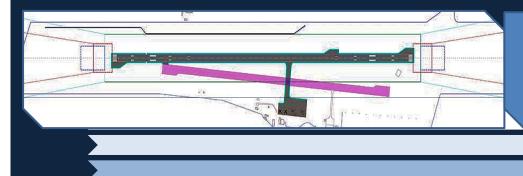

## **INVESTING TODAY TO SECURE A BETTER TOMORROW:** DEVELOPMENT AND MODERNIZATION OF IASI INTERNATIONAL AIRPORT 1. Stage 1 – action 1:

- 2400 m long and 60 m wide **new runaway** (running path acces platform extension; expansion of the embarkation/disembarkation platforms; runaway lead-in lighting system for operating class II ICAO; platform lighting system; power plant etc.).
- Investment value: 49,29 mil. EUR (state budget and own resources);
- Public tender closed; signing the contract within next few days.

**Class C aircraft:** Boeing B737, Airbus A320 **Class D aircraft:** Boeing B767, Airbus A310

### **DEVELOPMENT AND MODERNIZATION OF IASI INTERNATIONAL AIRPORT**

Strategic investment development plan:

- 1. Stage 1 action 2:
  - taxiways and quick escape routes (Bravo and Charlie); new embarkation/disembarkation platform for 4 Class C and 6 class D aircraft; connection road between the new platform and the current passenger terminal; lead-in lighting system for class II etc.
  - investment value: 39,80 mil. EUR (European funds);