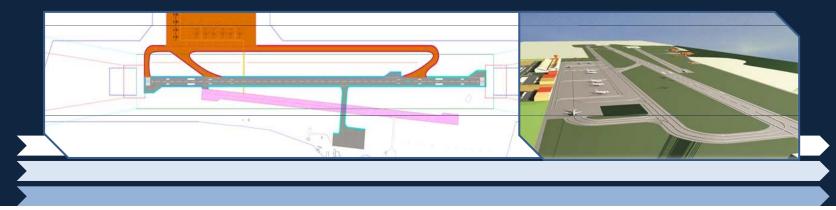

### **DEVELOPMENT AND MODERNIZATION OF IASI INTERNATIONAL AIRPORT**

Strategic investment development plan:

- 1. Stage 1 action 2:
  - taxiways and quick escape routes (Bravo and Charlie); new embarkation/disembarkation platform for 4 Class C and 6 class D aircraft; connection road between the new platform and the current passenger terminal; lead-in lighting system for class II etc.
  - investment value: 39,80 mil. EUR (European funds);

## OLD PUZZLES, NEW PIECES: DEVELOPMENT COOPERATION THROUGH PPP (BOT) OR CONCESSION DEVELOPMENT AND MODERNIZATION OF IASI INTERNATIONAL AIRPORT

Strategic investment development plan:

- 1. Stage 2 new terminal for
- 2.000.000 mil. passengers;
- 1. Stage 3 CARGO terminal;
- 2. Stage 4 Hangar & parkings.