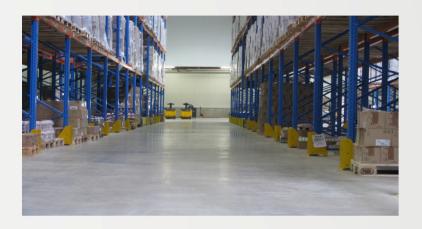

#### **Features of PLOIESTI WEST PARK**

- Access routes:
  - Future A3 highway
  - DN 72
  - DJ 101 I
- Access to Intermodal Railway Terminal
- Transportation hub
- Units starting from 450 m<sup>2</sup>
- Eco friendly built to suit buildings
- Full access to all utilities
- Park management services
- Full relocation support