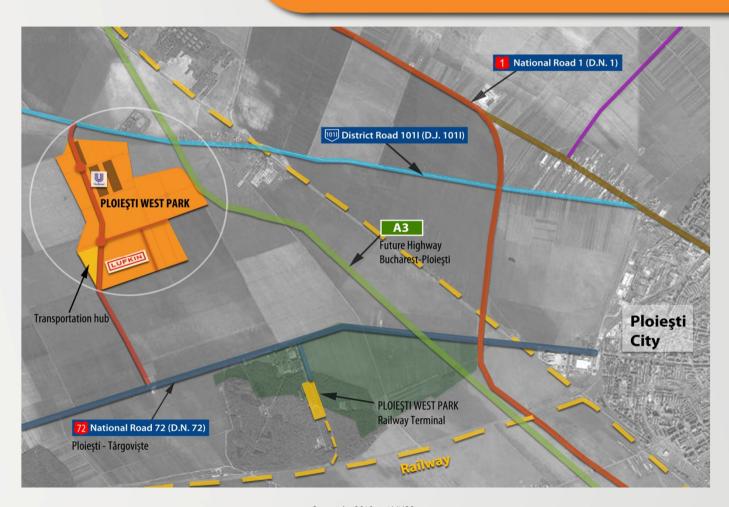

## **PLOIESTI WEST PARK - Area overview**

#### **Features of PLOIESTI WEST PARK**

- Access routes:
  - Future A3 highway
  - DN 72
  - DJ 101 I
- Access to Intermodal Railway Terminal
- Transportation hub
- Units starting from 450 m<sup>2</sup>
- Eco friendly built to suit buildings
- Full access to all utilities
- Park management services
- Full relocation support