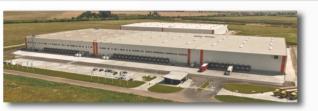

#### **Features of PLOIESTI WEST PARK**

- Access routes:
  - Future A3 highway
  - DN 72
  - DJ 101 I
- Access to Intermodal Railway Terminal
- Transportation hub
- Units starting from 450 m<sup>2</sup>
- Eco friendly built to suit buildings
- Full access to all utilities
- Park management services
- Full relocation support