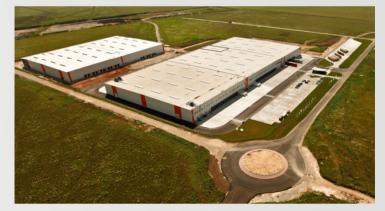

#### **Features of PLOIESTI WEST PARK**

- Access routes:
  - Future A3 highway
  - DN 72
  - DJ 101 I
- Access to Intermodal Railway Terminal
- Transportation hub
- Units starting from 450 m<sup>2</sup>
- Eco friendly built to suit buildings
- Full access to all utilities
- Park management services
- Full relocation support

## **PLOIESTI WEST PARK - Area overview**