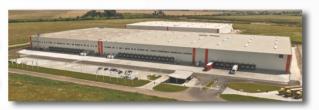

#### PLOIESTI WEST PARK - Master Plan

# Total project size:

+/-1.000.000 m<sup>2</sup>

Logistics:

SME:

300.000 m<sup>2</sup> 100.000 m<sup>2</sup>

Industry:

350.000 m<sup>2</sup>

Office

Retail

Expo 8

Hotel:

200.000 m<sup>2</sup>

Constructed surface as of 31/08/2010: 50.000 m<sup>2</sup>