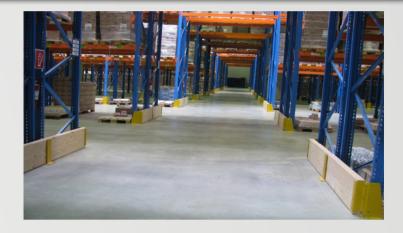

#### **Features of PLOIESTI WEST PARK**

- Access routes:
  - Future A3 highway
  - DN 72
  - DJ 101 I
- Access to Intermodal Railway Terminal
- Transportation hub
- Units starting from 450 m<sup>2</sup>
- Eco friendly built to suit buildings
- Full access to all utilities
- Park management services
- Full relocation support