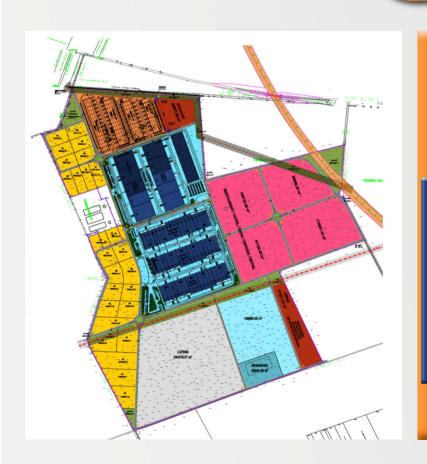

#### PLOIESTI WEST PARK - Master Plan

# Total project size:

+/-1.000.000 m<sup>2</sup>

Logistics:

SME:

300.000 m<sup>2</sup> 100.000 m<sup>2</sup>

Industry:

350.000 m<sup>2</sup>

Office

Retail

Expo 8

Hotel:

200.000 m<sup>2</sup>

Constructed surface as of 31/08/2010: 50.000 m<sup>2</sup>