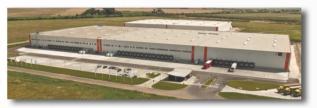

#### **Features of PLOIESTI WEST PARK**

- Access routes:
  - Future A3 highway
  - DN 72
  - DJ 101 I
- Access to Intermodal Railway Terminal
- Transportation hub
- Units starting from 450 m<sup>2</sup>
- Eco friendly built to suit buildings
- Full access to all utilities
- Park management services
- Full relocation support

## **PLOIESTI WEST PARK - Area overview**