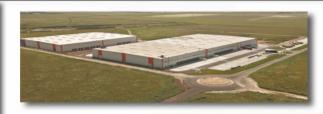

#### **Features of PLOIESTI WEST PARK**

- Access routes:
  - Future A3 highway
  - DN 72
  - DJ 101 I
- Access to Intermodal Railway Terminal
- Transportation hub
- Units starting from 450 m<sup>2</sup>
- Eco friendly built to suit buildings
- Full access to all utilities
- Park management services
- Full relocation support