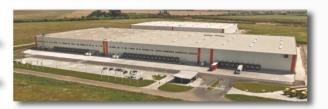

#### **Features of PLOIESTI WEST PARK**

- Access routes:
  - Future A3 highway
  - DN 72
  - DJ 101 I
- Access to Intermodal Railway Terminal
- Transportation hub
- Units starting from 450 m<sup>2</sup>
- Eco friendly built to suit buildings
- Full access to all utilities
- Park management services
- Full relocation support