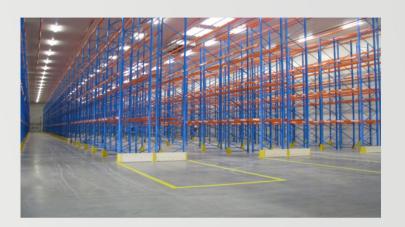

#### **Features of PLOIESTI WEST PARK**

- Access routes:
  - Future A3 highway
  - DN 72
  - DJ 101 I
- Access to Intermodal Railway Terminal
- Transportation hub
- Units starting from 450 m<sup>2</sup>
- Eco friendly built to suit buildings
- Full access to all utilities
- Park management services
- Full relocation support