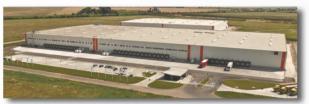

#### **Features of PLOIESTI WEST PARK**

- Access routes:
  - Future A3 highway
  - DN 72
  - DJ 101 I
- Access to Intermodal Railway Terminal
- Transportation hub
- Units starting from 450 m<sup>2</sup>
- Eco friendly built to suit buildings
- Full access to all utilities
- Park management services
- Full relocation support