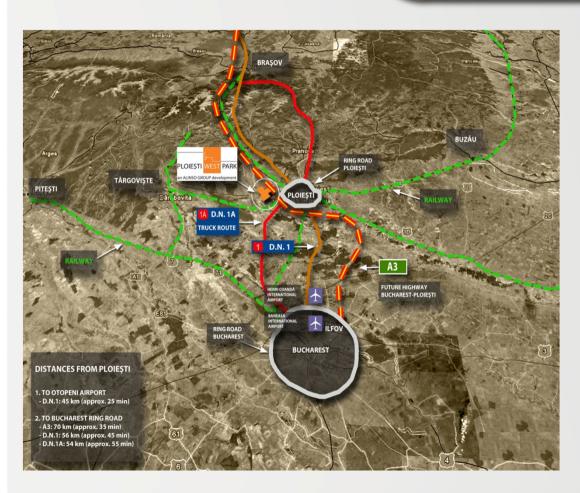

o be closer to the customer
- Rise of labour and transportation costs in Asia
- Lead times of 7 12 weeks from Asia
- Fewer boundaries for distribution centers due to EU's recent expansion

#### **Distribution trends**

Orientation towards "near sourcing"

- Creation of transport networks and logistics centers around economic "hot spots"
- Increase of goods arrivals into Europe via the Balkans

Copyright 2010 © ALINSO 2









# **Advantages of Romania for logistics operations**

# Romania:

- Strategic location
- Substantial internal market
- Significant investments in transport networks

# Ploieşti:

- Stable region
- Major hub to the North of Bucharest
- Highly skilled and competitive labour force



Copyright 2010 © ALINSO 3









# **Strategic location for distribution centers**



#### **Features of PLOIESTI WEST PARK**

- Access routes:
  - Future A3 highway
  - DN 72
  - DJ 101 I
- Access to Intermodal Railway Terminal
- Transportation hub
- Units starting from 450 m<sup>2</sup>
- Eco friendly built to suit buildings
- Full access to all utilities
- Park management services
- Full relocation support









## **PLOIESTI WEST PARK - Area overview**











#### PLOIESTI WEST PARK - Master Plan



# Total project size:

+/-1.000.000 m<sup>2</sup>

Logistics:

SME:

300.000 m<sup>2</sup> 100.000 m<sup>2</sup>

Industry:

350.000 m<sup>2</sup>

Office

Retail

Expo 8

Hotel:

200.000 m<sup>2</sup>

Constructed surface as of 31/08/2010: 50.000 m<sup>2</sup>









# **Quality & speed of construction**



July 2009



February 2010



End of July 2009



June 2