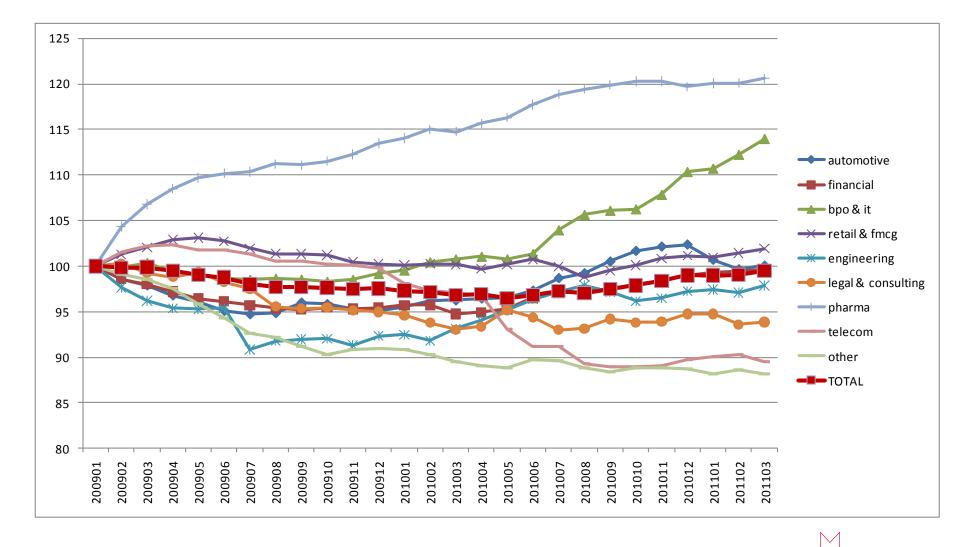

| -                  |                      |
| Laboratory tests            | \$\$\$<br>0 | \$\$\$<br>0            | _                  | \$\$               | ?                    |
| Paraclinic<br>(imaging)     | \$\$\$      | \$                     |                    | \$\$               |                      |
| In-Patient (Acute)          | Ŧ           | \$                     | 0                  | -                  | \$                   |
| Chronic care                | \$          | -                      | ?                  | -                  | -                    |

Limiting Factor 1 = CNAS funds allocation / disbursement



## DRIVERS OF PRIVATE GROWTH













www.reginamaria.ro Call Center: 021 9268



## LIMITATION FOR GROWTH



# CONOMY - RM INDEX OF EMPLOYMENT





## PHYSICIANS

# 2.2 Physicians / '000 inhabitants

5000 physicians left Romania already

Physicians are 'endangered species'

#### ANY SIMILARITY WITH IT?