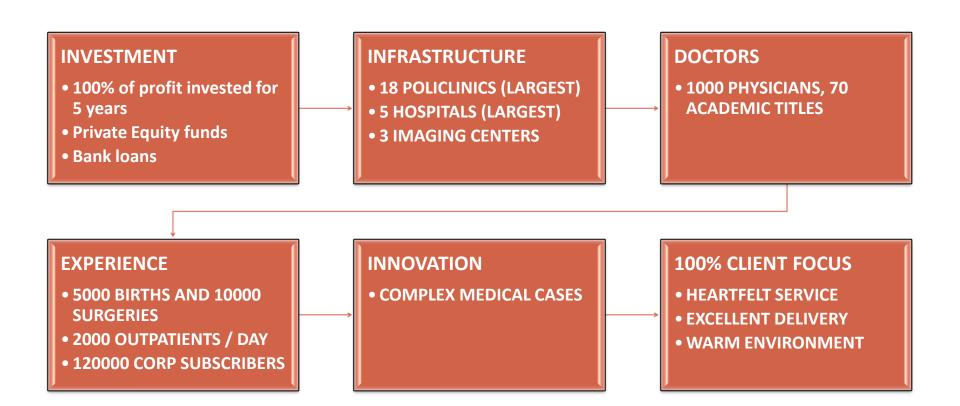

|----------------------|
| Consultations<br>outpatient | \$\$\$      | \$\$\$                 |                    | -                  |                      |
| Laboratory tests            | \$\$\$<br>0 | \$\$\$<br>0            | _                  | \$\$               | ?                    |
| Paraclinic<br>(imaging)     | \$\$\$      | \$                     |                    | \$\$               |                      |
| In-Patient (Acute)          | Ŧ           | \$                     | 0                  | -                  | \$                   |
| Chronic care                | \$          | -                      | ?                  | -                  | -                    |

Limiting Factor 1 = CNAS funds allocation / disbursement



## DRIVERS OF PRIVATE GROWTH













www.reginamaria.ro Call Center: 021 9268



## LIMITATION FOR GROWTH



# CONOMY - RM INDEX OF EMPLOYMENT





## PHYSICIANS

# 2.2 Physicians / '000 inhabitants

5000 physicians left Romania already

Physicians are 'endangered species'

#### ANY SIMILARITY WITH IT?