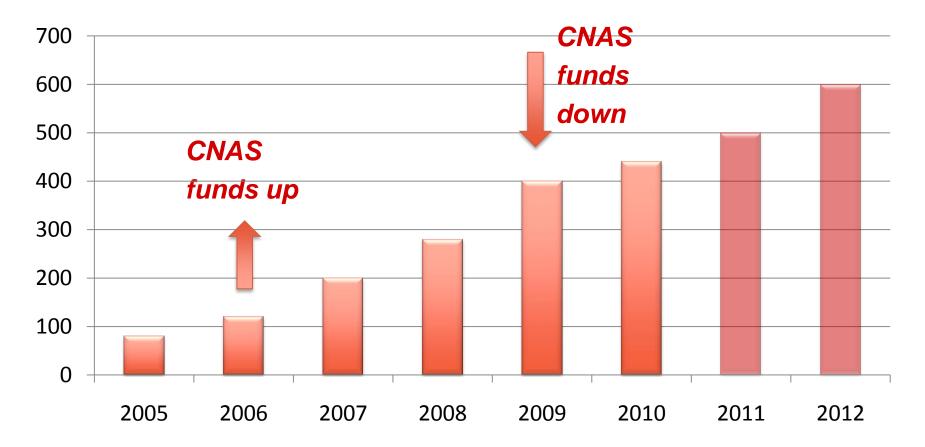

### TRENDS IN THE ROMANIAN PRIVATE HEALTHCARE MARKET

JUNE 2011



#### MARKET SIZE



- Funding include operational funds from CNAS and investment funds fm banks
- Continuous market growth, despite funding difficulties WHY

## MARKET STRUCTURE - TRADITIONAL

#### **Romanian Private Healthcare Market – 500MEUR**



- Fees for service
- **Medical subscriptions**
- Occupational healthcare
- Imaging
- Hospitals
- Government pay for treatment
- Private labs
- Healthcare insurance
- But overlapping: Healthcare insurance (State and Private) or Subscriptions cover consultations, paraclinic and interventions



| SERVICE                  | Different payors for service :<br>Individuals, Corporate, State Insurance, Private Insurance |
|--------------------------|----------------------------------------------------------------------------------------------|
| Consultations outpatient