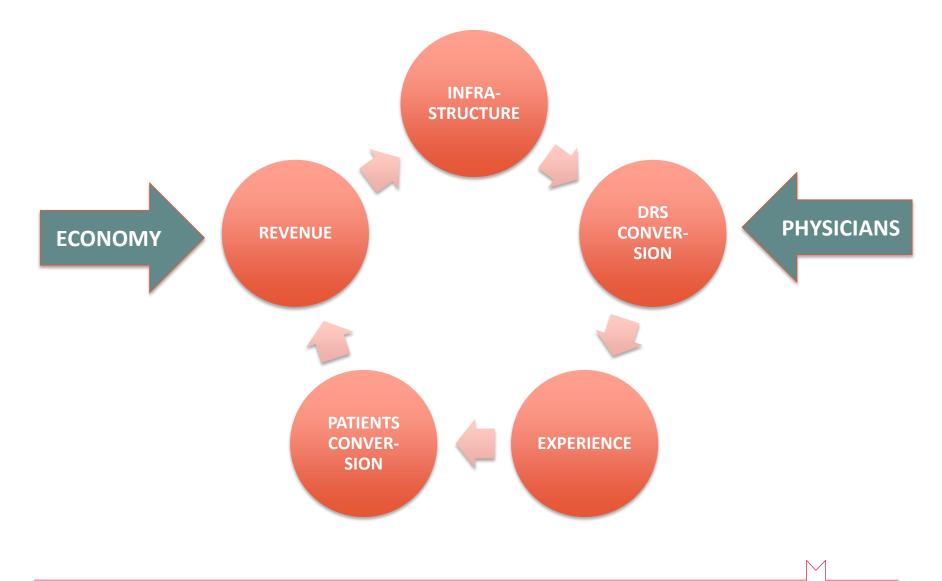

|                    | -                  |                      |
| Laboratory tests            | \$\$\$<br>0 | \$\$\$<br>0            | _                  | \$\$               | ?                    |
| Paraclinic<br>(imaging)     | \$\$\$      | \$                     |                    | \$\$               |                      |
| In-Patient (Acute)          | Ŧ           | \$                     | 0                  | -                  | \$                   |
| Chronic care                | \$          | -                      | ?                  | -                  | -                    |

Limiting Factor 1 = CNAS funds allocation / disbursement



## DRIVERS OF PRIVATE GROWTH













www.reginamaria.ro Call Center: 021 9268



## LIMITATION FOR GROWTH



# CONOMY - RM INDEX OF EMPLOYMENT





## PHYSICIANS

# 2.2 Physicians / '000 inhabitants

5000 physicians left Romania already

Physicians are 'endangered species'

#### ANY SIMILARITY WITH IT?