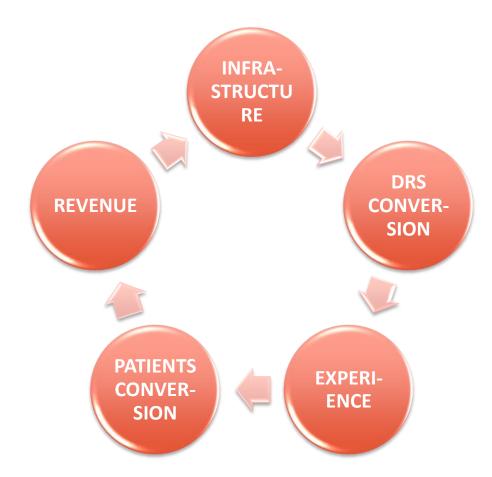

----|----------------------|
| Consultations<br>outpatient | \$\$\$      | \$\$\$                 |                    | -                  |                      |
| Laboratory tests            | \$\$\$<br>0 | \$\$\$<br>0            | _                  | \$\$               | ?                    |
| Paraclinic<br>(imaging)     | \$\$\$      | \$                     |                    | \$\$               |                      |
| In-Patient (Acute)          | Ŧ           | \$                     | 0                  | -                  | \$                   |
| Chronic care                | \$          | -                      | ?                  | -                  | -                    |

Limiting Factor 1 = CNAS funds allocation / disbursement



## DRIVERS OF PRIVATE GROWTH













www.reginamaria.ro Call Center: 021 9268



## LIMITATION FOR GROWTH



# CONOMY - RM INDEX OF EMPLOYMENT





## PHYSICIANS

# 2.2 Physicians / '000 inhabitants

5000 physicians left Romania already

Physicians are 'endangered species'

#### ANY SIMILARITY WITH IT?